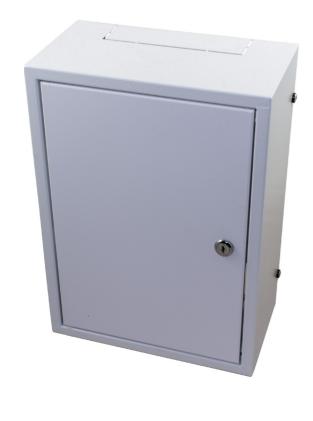

## 8 U Mini Cabinet

Capable of holding 8 x 1 U panels, this cabinet has a removable front door which is available as a turn-latch or key locking option.

The cabinet also has a backplate which is ideal for fitting a Connectix TV Unit.

## Features & Benefits

- Houses the core home networking equipment
- Discreet stylish design
- Capacity for future upgrades
- Integrated internal power supply available
- Wall mountable