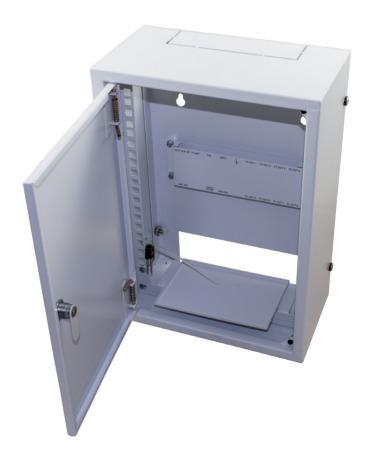

Connectix Home Cabinets have been designed to be the heart of a state of the art home, or small office, networking system. Available in 8 U and 10 U sizes, the cabinets can house all core equipment and wiring terminations.

## 8 U Mini Cabinet

Capable of holding 8 x 1 U panels, this cabinet has a removable front door which is available as a turn-latch or key locking option.

The cabinet also has a backplate which is ideal for fitting a Connectix TV Unit.

## Features & Benefits

- Houses the core home networking equipment
- Discreet stylish design
- Capacity for future upgrades
- Integrated internal power supply available
- Wall mountable