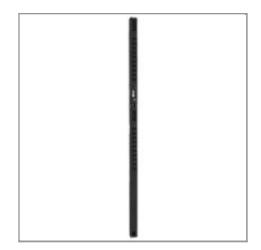

# 3.2-3.8kW Single-Phase Switched PDU, 200-240V (20-C13 & 4-C19), C20/L6-20P Cable, 0U Vertical, 70 in.

#### Description