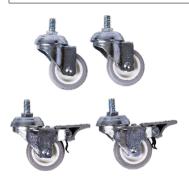

Heavy duty castors can be fitted to raise the cabinet clear of the floor and allow the cabinet to be moved across even surfaces. Earth bonding kits enable two cabinets to be joined together. Steel plinths fit beneath the cabinet to allow cable access from the base, sides and rear and are available in various widths and depths.

| Ordering Information      |               |
|---------------------------|---------------|
| Product Description       | Part Number   |
| Cage Nuts & Bolts (50)    | JCN-1         |
| Baying Clip Kit           | RR-B1-G       |
| Earth Bonding Kit (2)     | RR-A2-G       |
| Cabinet Feet (4)          | RR-A3-G       |
| Heavy Duty Castors 600 kg | RR-C-1-G      |
| Heavy Duty Castors 300 kg | RR-C-3-G      |
| Plinth 600 x 800 mm       | RR-PL-6080-G  |
| Plinth 800 x 800 mm       | RR-PL-8080-G  |
| Plinth 800 x 1000 mm      | RR-PL-10080-G |