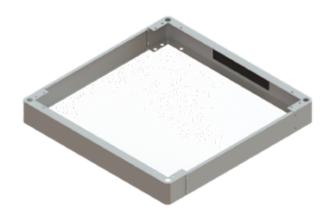

Heavy duty castors can be fitted to raise the cabinet clear of the floor and allow the cabinet to be moved across even surfaces. Earth bonding kits enable two cabinets to be joined together. Steel plinths fit beneath the cabinet to allow cable access from the base, sides and rear and are available in various widths and depths.

| Ordering Information      |               |
|---------------------------|---------------|
| Product Description       | Part Number   |
| Cage Nuts & Bolts (50)    | JCN-1         |
| Baying Clip Kit           | RR-B1-G       |
| Earth Bonding Kit (2)     | RR-A2-G       |
| Cabinet Feet (4)          | RR-A3-G       |
| Heavy Duty Castors 600 kg | RR-C-1-G      |
| Heavy Duty Castors 300 kg | RR-C-3-G      |
| Plinth 600 x 800 mm       | RR-PL-6080-G  |
| Plinth 800 x 800 mm       | RR-PL-8080-G  |
| Plinth 800 x 1000 mm      | RR-PL-10080-G |