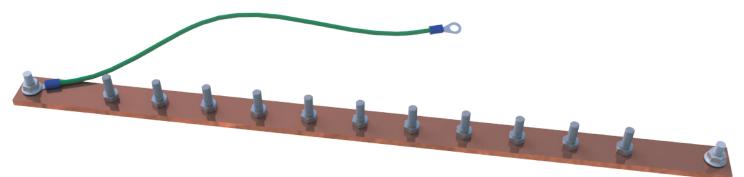

## COPPER EARTH BAR

Copper Earth Bar Earth Lead 300mm Ring - Ring M6 x 25 Hex HD Screws M6 Flat Washer M6 External Shake-proof Washer M6 Full Nut

\*\*10 way 80Amp bar has 10 x M5 tapped holes\*\*

| Earth Bars           | Width  | Connection<br>Points |
|----------------------|--------|----------------------|
| 10 Way 80Amp Bar     | 160mm  | 10                   |
| 19" Copper Earth Bar | 485mm  | 11                   |
| 42u Copper Earth Bar | 1867mm | 43                   |

## Features:

Earth bars are designed to protect from static electricity build up within our data and server cabinets. By connecting the earth wires to parts of the cabinet your equipment will be protected from harmful damage.